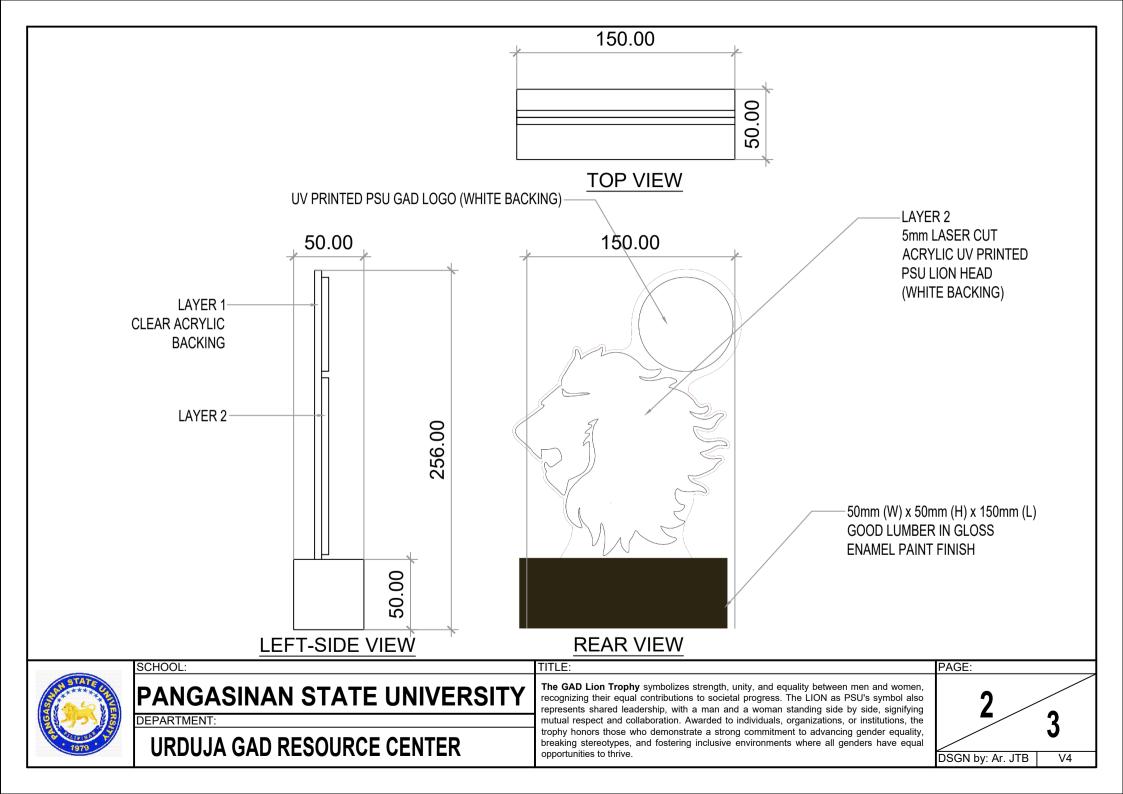

## PANGASINAN STATE UNIVERSITY

DEPARTMENT:

URDUJA GAD RESOURCE CENTER

 $\textbf{The GAD Lion Trophy} \ \text{symbolizes strength, unity, and equality between men and women,} \\$ recognizing their equal contributions to societal progress. The LION as PSU's symbol also represents shared leadership, with a man and a woman standing side by side, signifying mutual respect and collaboration. Awarded to individuals, organizations, or institutions, the trophy honors those who demonstrate a strong commitment to advancing gender equality, breaking stereotypes, and fostering inclusive environments where all genders have equal opportunities to thrive.