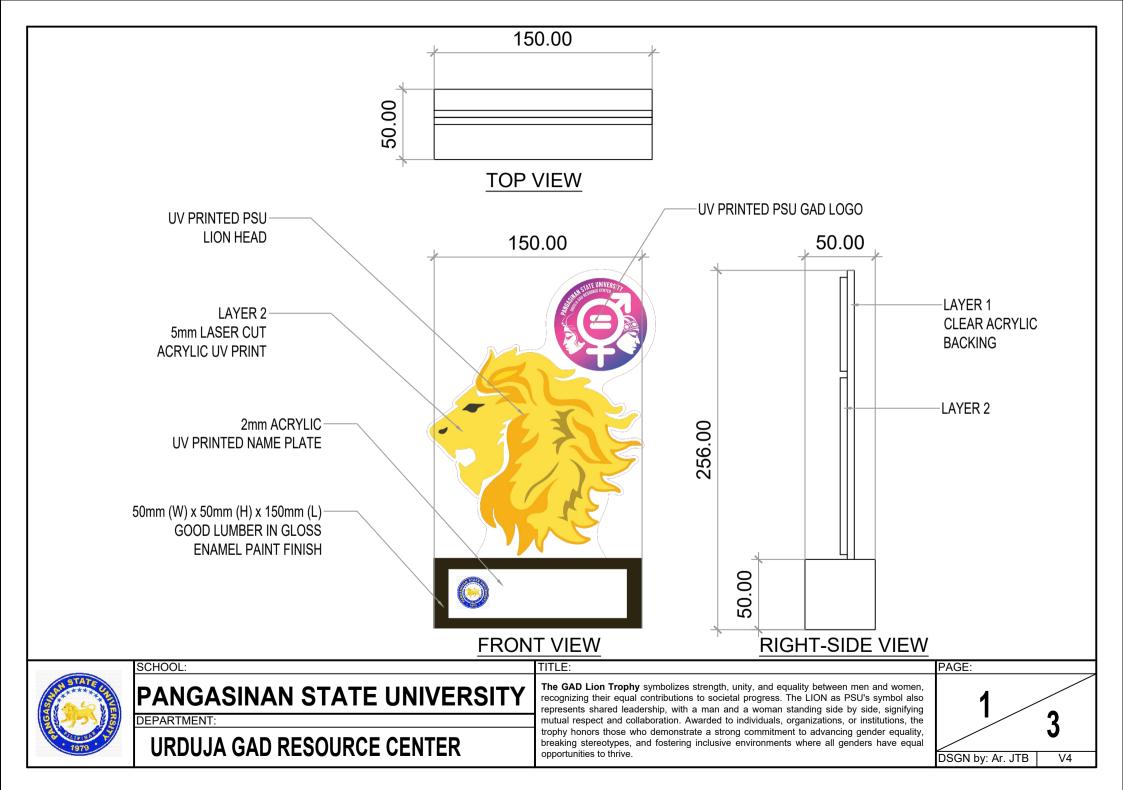

## PANGASINAN STATE UNIVERSITY

DEPARTMENT:

URDUJA GAD RESOURCE CENTER

 $\textbf{The GAD Lion Trophy} \ \text{symbolizes strength, unity, and equality between men and women,} \\$ recognizing their equal contributions to societal progress. The LION as PSU's symbol also represents shared leadership, with a man and a woman standing side by side, signifying mutual respect and collaboration. Awarded to individuals, organizations, or institutions, the trophy honors those who demonstrate a strong commitment to advancing gender equality, breaking stereotypes, and fostering inclusive environments where all genders have equal opportunities to thrive.