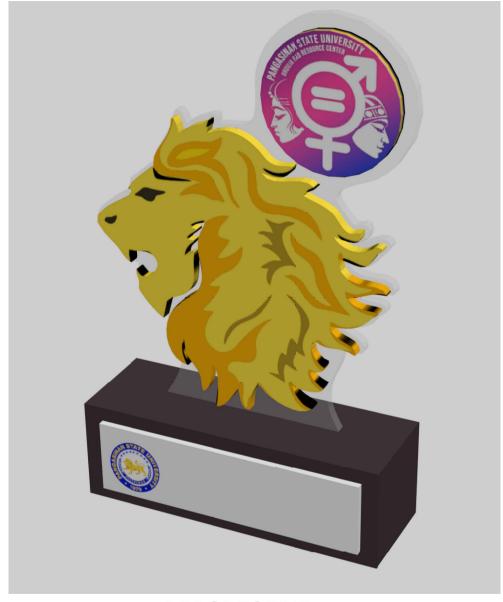

## PANGASINAN STATE UNIVERSITY

DEPARTMENT:

URDUJA GAD RESOURCE CENTER

 $\textbf{The GAD Lion Trophy} \ \text{symbolizes strength, unity, and equality between men and women,} \\$ recognizing their equal contributions to societal progress. The LION as PSU's symbol also represents shared leadership, with a man and a woman standing side by side, signifying mutual respect and collaboration. Awarded to individuals, organizations, or institutions, the trophy honors those who demonstrate a strong commitment to advancing gender equality, breaking stereotypes, and fostering inclusive environments where all genders have equal opportunities to thrive.